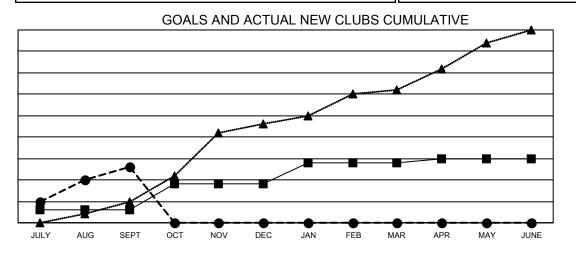

## Multiple District 307

| Clubs                 |               |           |               |    |  |  |
|-----------------------|---------------|-----------|---------------|----|--|--|
| RESULTS FOR 2022-2023 |               |           |               |    |  |  |
| QUARTER               | NEW CLUB GOAL | NEW CLUBS | DROPPED CLUBS | QI |  |  |
| JULY/AUG/SEPT         | 3             | 13        | 3             | JU |  |  |
| OCT/NOV/DEC           | 6             | 0         | 0             |    |  |  |
| JAN/FEB/MAR           | 5             | 0         | 0             | JA |  |  |
| APR/MAY/JUNE          | 1             | 0         | 0             | AP |  |  |

- CURRENT YEAR GOALS FOR NEW CLUBS

CURRENT YEAR ACTUAL NEW CLUBS

- LAST YEAR ACTUAL NEW CLUBS