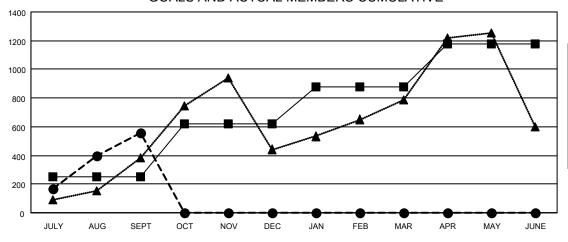

| Members               |     |                |               |                       |  |  |  |  |
|-----------------------|-----|----------------|---------------|-----------------------|--|--|--|--|
| RESULTS FOR 2022-2023 |     |                |               |                       |  |  |  |  |
| QUARTER               | MEM | BER GROWTH NET | MEMBER GROWTH | DROPPED               |  |  |  |  |
|                       | _   | GOAL           | ACTUAL        | MEMBERS ACTUAL        |  |  |  |  |
|                       |     | 050            | 0.40          | (including transfers) |  |  |  |  |
| JULY/AUG/S            | EPT | 250            | 940           | 195                   |  |  |  |  |
| OCT/NOV/DE            | C   | 370            | 0             | 0                     |  |  |  |  |
| JAN/FEB/MA            | R   | 260            | 0             | 0                     |  |  |  |  |
| APR/MAY/JU            | NE  | 300            | 0             | 0                     |  |  |  |  |

## GOALS AND ACTUAL MEMBERS CUMULATIVE

- MEMBER GROWTH NET GOAL

MEMBER GROWTH ACTUAL

LAST YEAR MEMBERSHIP ACTUAL

| DROPPED CLUBS: 3 | 123 CLUBS OF 389 ADDED 1 OR<br>MORE NEW MEMBERS |                           |
|------------------|-------------------------------------------------|---------------------------|
| DROPPED MEMBERS  |                                                 |                           |
| DECEASED         | 9                                               |                           |
| CLUB CANCELLED   | 0                                               |                           |
| OTHER            | 186                                             | CLICK HERE FOR CUMULATIVE |
| TOTAL            | 195                                             | MEMBERSHIP DATA           |
|                  |                                                 |                           |